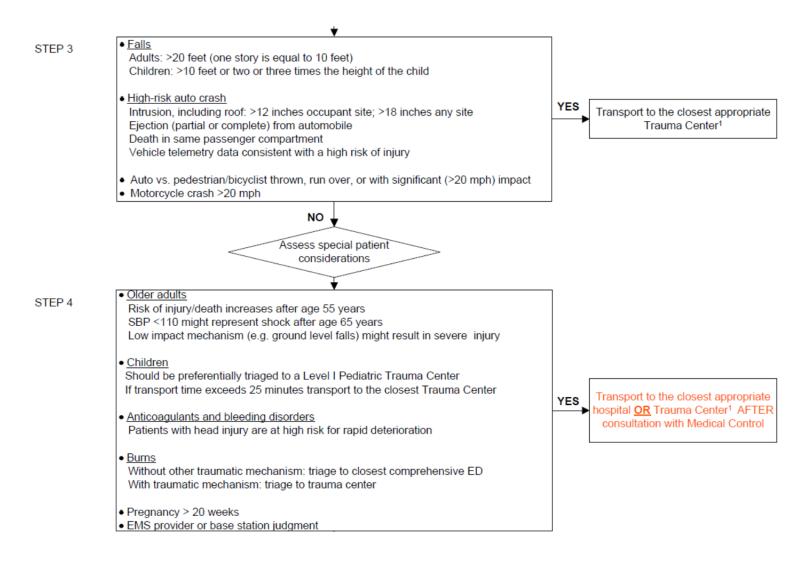

November 17, 2016

To: Region XI EMS Personnel

From: Region XI EMS Medical Directors

Re: Trauma Patient Transport

Effective immediately, all trauma patients potentially meeting Step 3 or Step 4 trauma triage criteria MUST be called into a base station regardless of the level of care. This includes, but is not limited to, the following clinical scenarios:

- 1. Pedestrian struck by an automobile
- 2. Bicycle accidents
- 3. Injuries involving adults older than 55
- 4. Injuries involving individuals taking an anticoagulant (see attached list)
- 5. Falls regardless of height